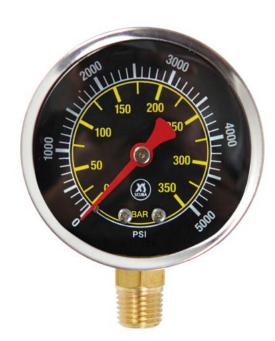

## GB01 - 2.75" High-Pressure Gauge - Specification Sheet

| Model                              | 2.75" High-Pressure Gauge                |
|------------------------------------|------------------------------------------|
| Scale (Dual)                       | 0-5000 psi / 0 – 350 bar                 |
| Over-Pressure Relief Plug Location | Top center                               |
| Over-Pressure Relief Pressure      | 72 psi / 5 Bar                           |
| Outer Diameter                     | Front = 2.7" / Back = 2.5"               |
| Outer Case                         | Stainless Steel                          |
| Lens                               | Polycarbonate                            |
| Internal Mechanism                 | Brass                                    |
| Bourdon Tube                       | Bronze                                   |
| Face Plate                         | Aluminum                                 |
| Inlet Fitting                      | 1/4" NPT Brass                           |
| Screw                              | Iron nickel plating                      |
| Gasket                             | Nitrile butadiene rubber                 |
| Needle                             | Aluminum                                 |
| Accuracy                           | First third of scale = 3% of full scale  |
|                                    | Middle third of scale = 2% of full scale |
|                                    | Last third of scale = 3% of full scale   |